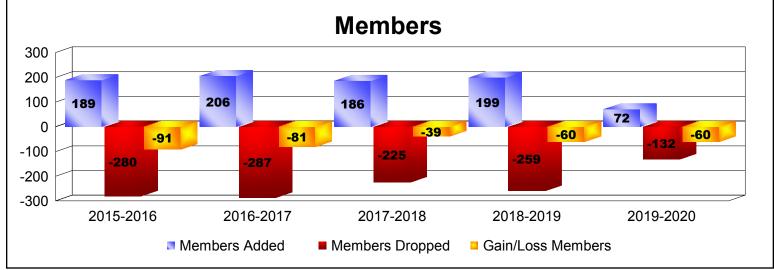

District 106 B

As of December 2019 Cumulative

| Year      | New<br>Clubs | Dropped<br>Clubs | Gain/<br>Loss<br>Clubs | New<br>Members | Charter<br>Members | Reinstate<br>Members | Transfer<br>Members | Total<br>Member<br>Added | Total<br>Members<br>Dropped | Gain/<br>Loss<br>Members |
|-----------|--------------|------------------|------------------------|----------------|--------------------|----------------------|---------------------|--------------------------|-----------------------------|--------------------------|
| 2015-2016 | 0            | -3               | -3                     | 181            | 2                  | 1                    | 5                   | 189                      | -280                        | -91                      |
| 2016-2017 | 0            | -2               | -2                     | 199            | 1                  | 0                    | 6                   | 206                      | -287                        | -81                      |
| 2017-2018 | 0            | 0                | 0                      | 177            | 1                  | 0                    | 8                   | 186                      | -225                        | -39                      |
| 2018-2019 | 0            | -1               | -1                     | 192            | 1                  | 1                    | 5                   | 199                      | -259                        | -60                      |
| 2019-2020 | 0            | 0                | 0                      | 67             | 0                  | 1                    | 4                   | 72                       | -132                        | -60                      |
| Average   | 0            | -1               | -1                     | 163            | 1                  | 1                    | 6                   | 170                      | -237                        | -66                      |