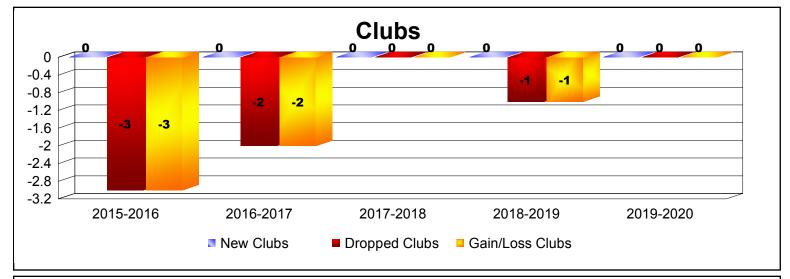

District 106 B

As of December 2019 Cumulative

| Year      | New<br>Clubs | Dropped<br>Clubs | Gain/<br>Loss<br>Clubs | New<br>Members | Charter<br>Members | Reinstate<br>Members | Transfer<br>Members | Total<br>Member<br>Added | Total<br>Members<br>Dropped | Gain/<br>Loss<br>Members |
|-----------|--------------|------------------|------------------------|----------------|--------------------|----------------------|---------------------|--------------------------|-----------------------------|--------------------------|
| 2015-2016 | 0            | -3               | -3                     | 181            | 2                  | 1                    | 5                   | 189                      | -280                        | -91                      |
| 2016-2017 | 0            | -2               | -2                     | 199            | 1                  | 0                    | 6                   | 206                      | -287                        | -81                      |
| 2017-2018 | 0            | 0                | 0                      | 177            | 1                  | 0                    | 8                   | 186                      | -225                        | -39                      |
| 2018-2019 | 0            | -1               | -1                     | 192            | 1                  | 1                    | 5                   | 199                      | -259                        | -60                      |
| 2019-2020 | 0            | 0                | 0                      | 67             | 0                  | 1                    | 4                   | 72                       | -132                        | -60                      |
| Average   | 0            | -1               | -1                     | 163            | 1                  | 1                    | 6                   | 170                      | -237                        | -66                      |